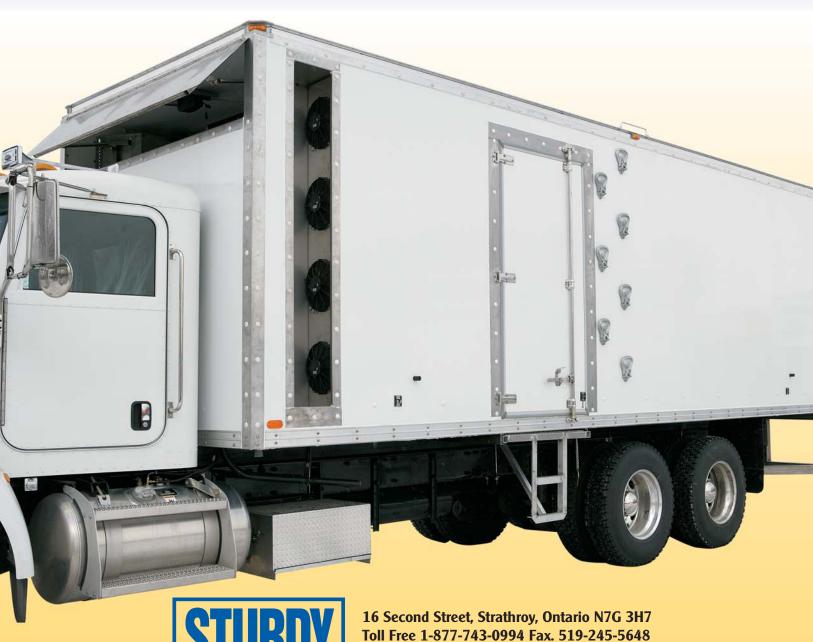

## HORIZONTAL AIR FLOW SYSTEM

\*U.S. patended. Cdn patent pending.

- Low operating cost
- Low maintenance cost
- Easy to clean (every sq. inch accessible)
- Works like an incubator
- Stainless steel or aluminum interior

- Complete cab control & display
- Automatic or manual mode
- Trailer capacity up to 120,000
- Van body capacity from 9,000 up
- Optional reefer unit for hauling eggs

Call us at 1-877-743-0994 or visit our website www.sturdychickbody.com