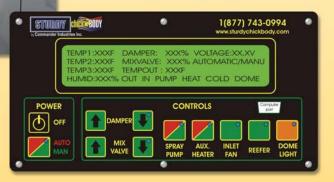

- Complete cab control & display
- Automatic or manual mode
- Trailer capacity up to 120,000
- Van body capacity from 9,000 up
- Optional reefer unit for hauling eggs

Call us at 1-877-743-0994 or visit our website www.sturdychickbody.com